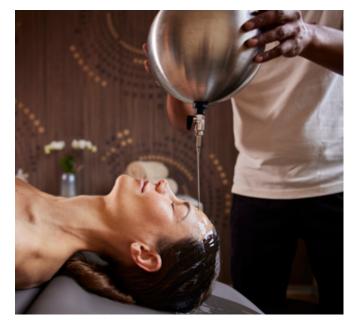

#### AYURVEDA FOCUS

Experience the holistic wellness of Ayurveda: a journey combining ancient healing rituals like massage and Shirodhara to awaken energy and tranquility.

#### TREATMENTS INCLUDED

| Ayurveda Massage                    | 1 |
|-------------------------------------|---|
| Shirodhara                          | 1 |
| Psammo Therapy 30'                  | 1 |
| Private Yoga or Pranayama Breathing | 1 |
| session                             |   |
|                                     |   |